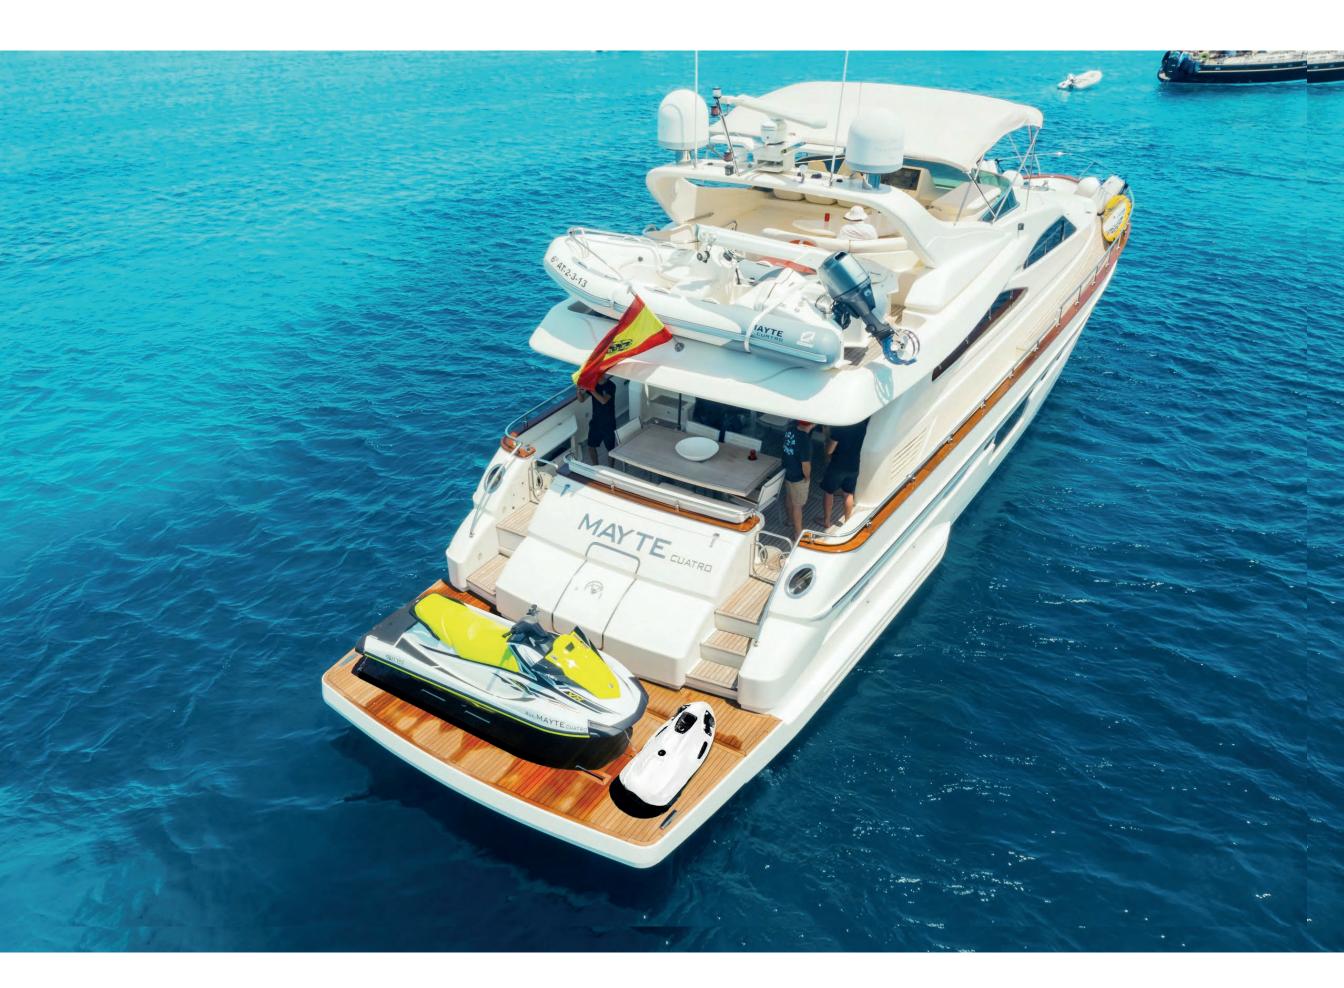

## COMBINING STYKE AND REALAXATION

Elegant, gleming and with excelent performance, the Astondoa 24M has modern interiors; decorated by "Cristiano Gatto design Team". Accommodates 8 guests in 4 double cabins, the main one with dressing room.

**SUPERB CREW:** consists of captain and sailor-chef.

LANGUAGES: Spanish, English. EQUIPMENT: Stabilizers, Smart TV, Netflix, HBO and HI-Fi Bang & Olufsen, Wi-Fi, security cameras, safe, Piped music system, IPad , Iphone, washer, dryer, zodiac dinghy with 50 HP for up to 8 pax.