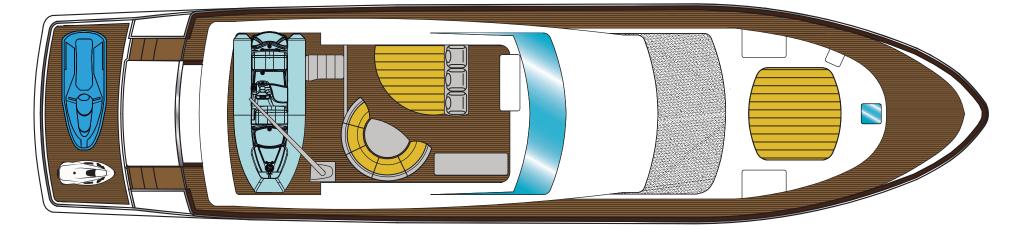

ON

Elegant, gleming and with excelent performance, the Astondoa 24M has modern interiors; decorated by "Cristiano Gatto design Team". Accommodates 8 guests in 4 double cabins, the main one with dressing room.

**SUPERB CREW:** consists of captain and sailor-chef.

LANGUAGES: Spanish, English. EQUIPMENT: Stabilizers, Smart TV, Netflix, HBO and HI-Fi Bang & Olufsen, Wi-Fi, security cameras, safe, Piped music system, IPad , Iphone, washer, dryer, zodiac dinghy with 50 HP for up to 8 pax.

GAMES: E-foil ,Jet Ski, Seabob,Wake board, padel surf, ski, donut, floates,snorkel and professional fishing equipment . EXTRA: 650€ / night or use of cabins ,Kitchen and table service 200 € / day SCHEDULE DAY CHARTER: Bording at 12:00h , landing at 20:00h. Extra hour 500€.

### LAYOUT



A-24 M

FLYBRIDGE



MAIN DECK



LOWER DECK