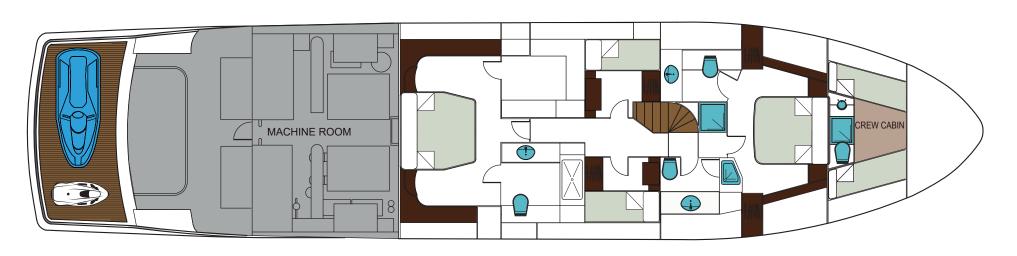

th excelent performance, the Astondoa 24M has modern interiors; decorated by "Cristiano Gatto design Team". Accommodates 8 guests in 4 double cabins, the main one with dressing room.

**SUPERB CREW:** consists of captain and sailor-chef.

LANGUAGES: Spanish, English. EQUIPMENT: Stabilizers, Smart TV, Netflix, HBO and HI-Fi Bang & Olufsen, Wi-Fi, security cameras, safe, Piped music system, IPad , Iphone, washer, dryer, zodiac dinghy with 50 HP for up to 8 pax.

GAMES: E-foil ,Jet Ski, Seabob,Wake board, padel surf, ski, donut, floates,snorkel and professional fishing equipment . EXTRA: 650€ / night or use of cabins ,Kitchen and table service 200 € / day SCHEDULE DAY CHARTER: Bording at 12:00h , landing at 20:00h. Extra hour 500€.

### LAYOUT



A-24 M

FLYBRIDGE



MAIN DECK



LOWER DECK