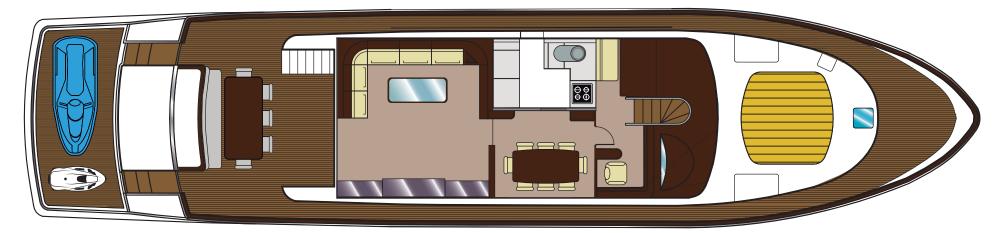

gleming and with excelent performance, the Astondoa 24M has modern interiors; decorated by "Cristiano Gatto design Team". Accommodates 8 guests in 4 double cabins, the main one with dressing room.

**SUPERB CREW:** consists of captain and sailor-chef.

LANGUAGES: Spanish, English. EQUIPMENT: Stabilizers, Smart TV, Netflix, HBO and HI-Fi Bang & Olufsen, Wi-Fi, security cameras, safe, Piped music system, IPad , Iphone, washer, dryer, zodiac dinghy with 50 HP for up to 8 pax.

GAMES: E-foil ,Jet Ski, Seabob,Wake board, padel surf, ski, donut, floates,snorkel and professional fishing equipment . EXTRA: 650€ / night or use of cabins ,Kitchen and table service 200 € / day SCHEDULE DAY CHARTER: Bording at 12:00h , landing at 20:00h. Extra hour 500€.

### LAYOUT



A-24 M

FLYBRIDGE



MAIN DECK



LOWER DECK