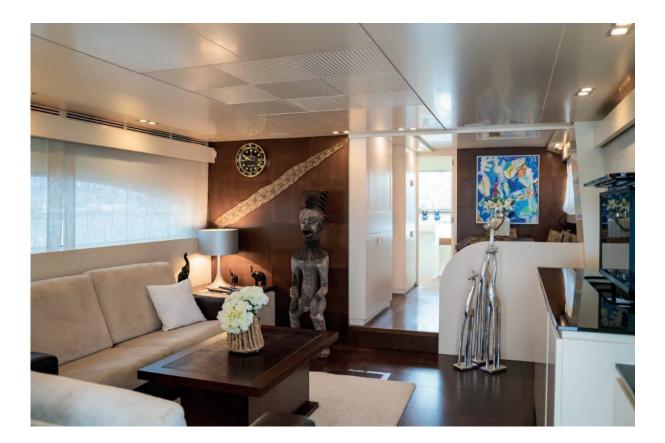

#### GALLERY

## COMBINING STYKE AND REALAXATION

Elegant, gleming and with excelent performance, the Astondoa 24M has modern interiors; decorated by "Cristiano Gatto design Team". Accommodates 8 guests in 4 double cabins, the main one with dressing room.