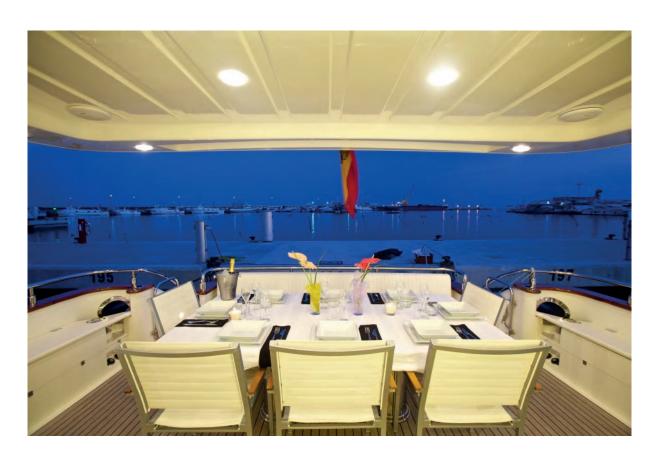

## COMBINING STYKE AND REALAXATION

Elegant, gleming and with excelent performance, the Astondoa 24M has modern interiors; decorated by "Cristiano Gatto design Team". Accommodates 8 guests in 4 double cabins, the main one with dressing room.