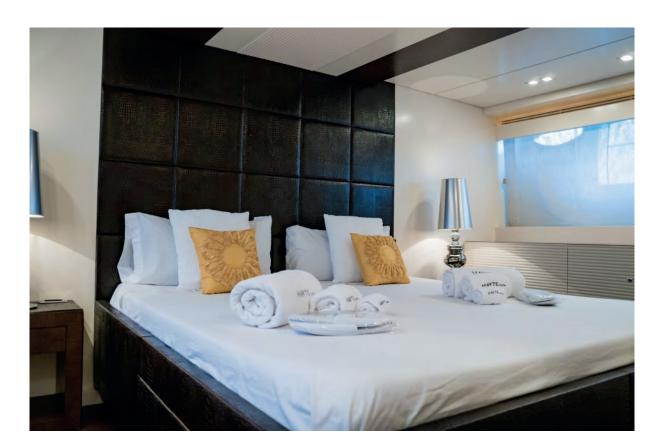

#### GALLERY

## COMBINING STYKE AND REALAXATION

Elegant, gleming and with excelent performance, the Astondoa 24M has modern interiors; decorated by "Cristiano Gatto design Team". Accommodates 8 guests in 4 double cabins, the main one with dressing room.