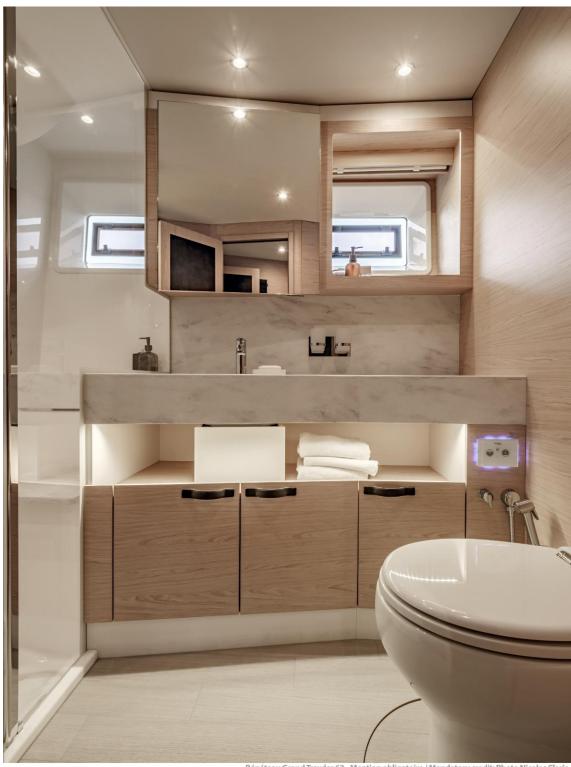

## **SPECIFICATIONS:**

Port: Marina Ibiza Engine: 2 X MAN 730CV

Built: 2023 Consumption: 225L/h

Crew: 2 Number of cabins: 3

Lenght: 18,95m Bathroom: 3

Beam. 5,45m Maxim. number of pax: 12+2