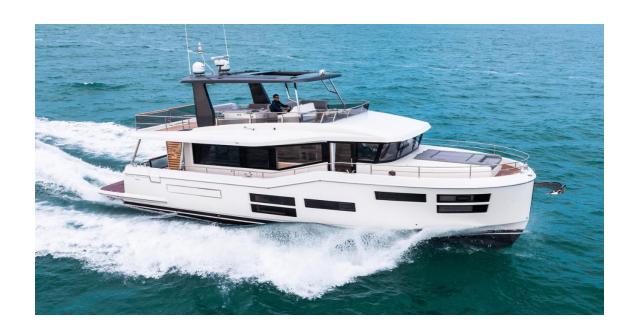

## **BENETEAU GRAND TRAWLER 62GT**

Bénéteau Grand Trawler 62 - Mention obligatoire / Mandatory credit: Photo Nicolas Claris

## **SPECIFICATIONS:**

Port: Marina Ibiza Engine: 2 X MAN 730CV

Built: 2023 Consumption: 225L/h

Crew: 2 Number of cabins: 3

Lenght: 18,95m Bathroom: 3

Beam. 5,45m Maxim. number of pax: 12+2