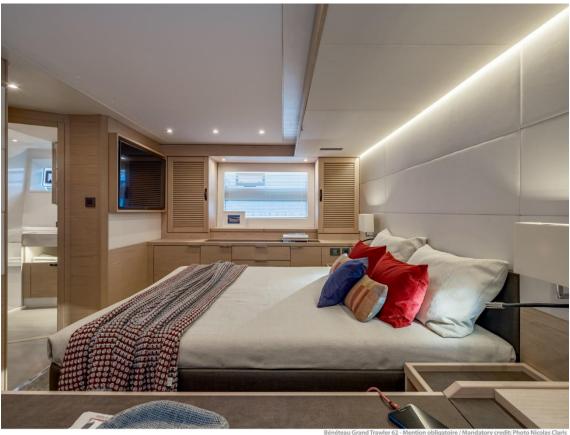

## **BENETEAU GRAND TRAWLER 62GT**

Bénéteau Grand Trawler 62 - Mention obligatoire / Mandatory credit: Photo Nicolas Claris

## **SPECIFICATIONS:**

Port: Marina Ibiza Engine: 2 X MAN 730CV

Built: 2023 Consumption: 225L/h

Crew: 2 Number of cabins: 3

Lenght: 18,95m Bathroom: 3

Beam. 5,45m Maxim. number of pax: 12+2