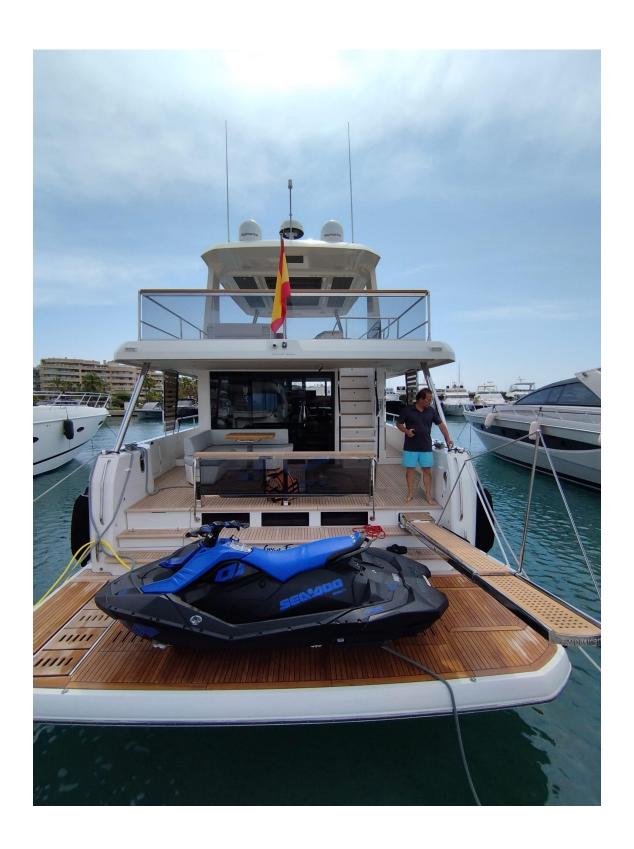

## **SPECIFICATIONS:**

Port: Marina Ibiza Engine: 2 X MAN 730CV

Built: 2023 Consumption: 225L/h

Crew: 2 Number of cabins: 3

Lenght: 18,95m Bathroom: 3

Beam. 5,45m Maxim. number of pax: 12+2

<sup>\*</sup> Prices do not include VAT 21%, fuel and jet ski.

 $<sup>\</sup>ensuremath{^*}$  Crew, towels, snorkeling equipment, cleaning, insurance and soft drinks are included.