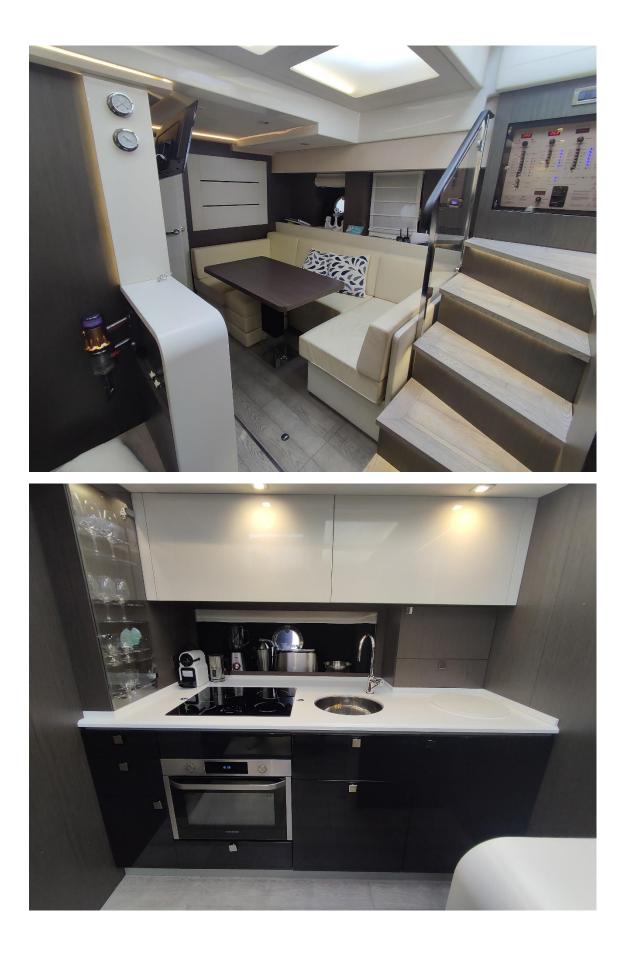

## **CRANCHI 60 ST FIRIN**

| Port: Ibiza | Engine: 2 X VOLVO PENTA    |
|-------------|----------------------------|
| Built: 2018 | Consumption: 200L/h        |
| Crew: 2     | Number of cabins: 3        |
| Lenght: 18m | Bathroom: 2                |
| Beam. 4,85m | Maxim. number of pax: 10+2 |