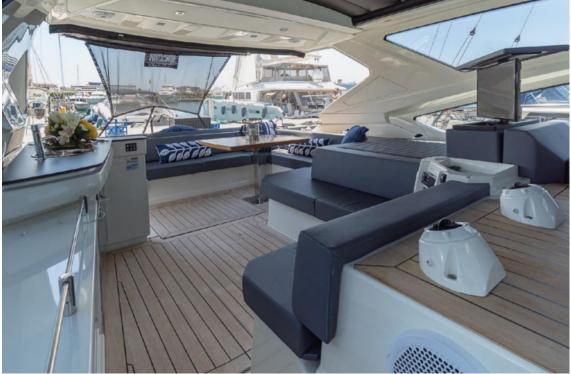

## **CRANCHI 60 ST FIRIN**

| Port: Ibiza | Engine: 2 X VOLVO PENTA    |
|-------------|----------------------------|
| Built: 2018 | Consumption: 200L/h        |
| Crew: 2     | Number of cabins: 3        |
| Lenght: 18m | Bathroom: 2                |
| Beam. 4,85m | Maxim. number of pax: 10+2 |