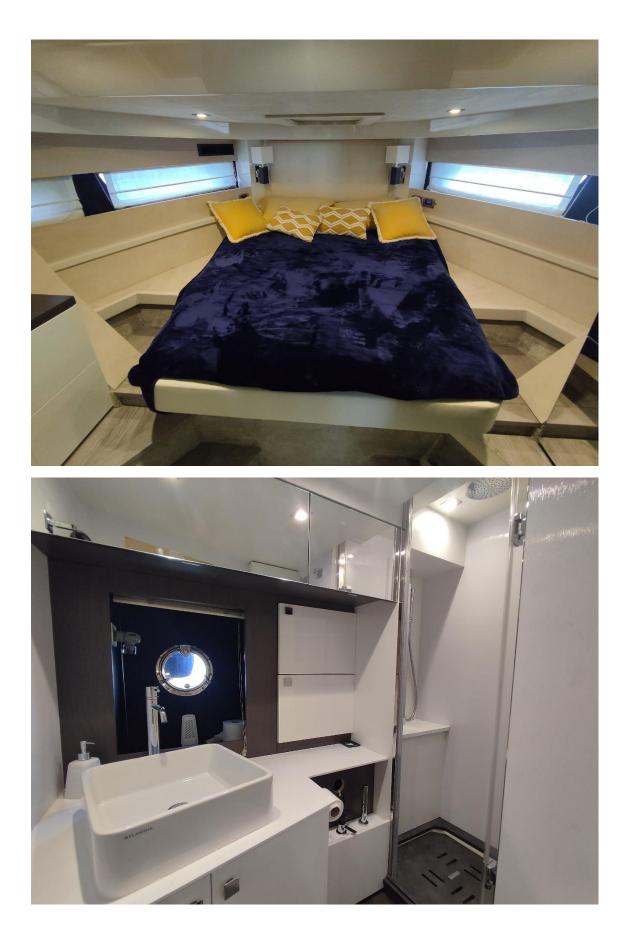

## **CRANCHI 60 ST FIRIN**

| Port: Ibiza | Engine: 2 X VOLVO PENTA    |
|-------------|----------------------------|
| Built: 2018 | Consumption: 200L/h        |
| Crew: 2     | Number of cabins: 3        |
| Lenght: 18m | Bathroom: 2                |
| Beam. 4,85m | Maxim. number of pax: 10+2 |