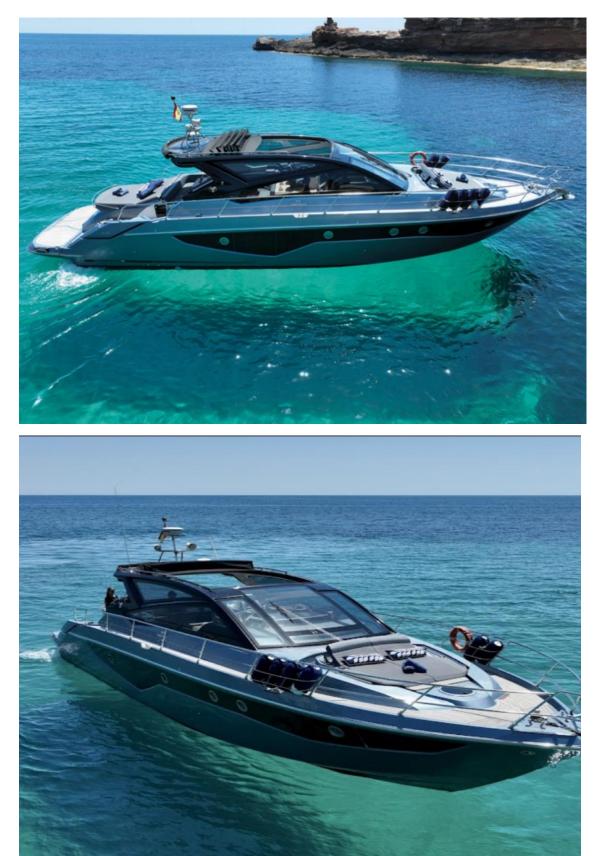

## **CRANCHI 60 ST FIRIN**

| Port: Ibiza | Engine: 2 X VOLVO PENTA    |
|-------------|----------------------------|
| Built: 2018 | Consumption: 200L/h        |
| Crew: 2     | Number of cabins: 3        |
| Lenght: 18m | Bathroom: 2                |
| Beam. 4,85m | Maxim. number of pax: 10+2 |