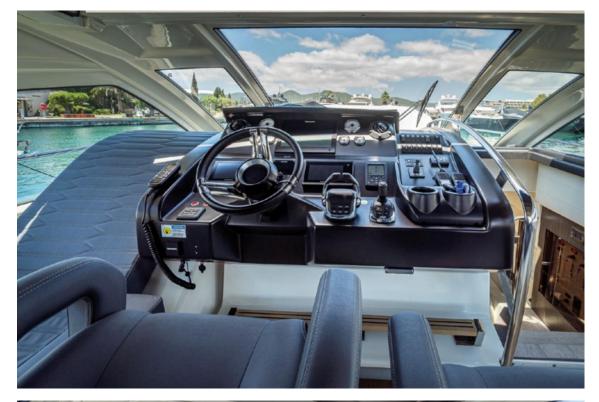

## **CRANCHI 60 ST FIRIN**

| Port: Ibiza | Engine: 2 X VOLVO PENTA    |
|-------------|----------------------------|
| Built: 2018 | Consumption: 200L/h        |
| Crew: 2     | Number of cabins: 3        |
| Lenght: 18m | Bathroom: 2                |
| Beam. 4,85m | Maxim. number of pax: 10+2 |